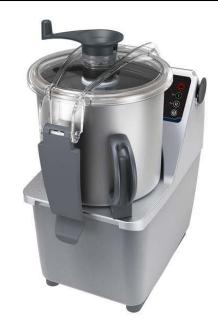

# Food Processor Culter Mixer 7 LT - 2 Speed

| ITEM #  |  |  |
|---------|--|--|
| MODEL # |  |  |
| NAME #  |  |  |
|         |  |  |
| SIS #   |  |  |
| AIA #   |  |  |

600503 (K70Y2V)

Cutter Mixer 7 It capacity, 2 speeds 1500-3000 rpm. Supplied with micro toothed blade rotor and stainless steel bowl

## Item No.

2 in 1 machine: table–mounted cutter and emulsifier thanks to the ergonomic and easily dismountable scraper, in heavy duty composite material, for liquidising, mixing and mincing in a matter of seconds. Stainless steel 7 litre bowl with high chimney to increase the real capacity of the bowl. Unique bowl design for mixing both large or small quantities. Transparent lid to check consistency of food and to eventually add ingredients without having to open the lid. Hinged cover, when lifted, remains open to permit a fast and easy check of preparation. Micro toothed blades in 420 AISI stainless steel. All parts are easily dismantled and dishwasher safe. Multiple safety devices ensure the machine will only operate when the cover is properly closed and all parts are correctly positioned. Flat and waterproof control panel with on/off button, pulse function and 2 speeds (1500/3000 rpm).

### **Main Features**

- Table-mounted robust cutter and emulsifier allows fast liquidizing, mixing, chopping, mincing, and pastry-making.
- Emulsifier function (scraper) included as standard.
- · Base fixed cover for a better handling.
- Lid with central opening to add ingredients in midcycle.
- All parts in contact with food are removable without the use of tools, completely dismountable and dishwasher safe.
- Easy to clean and waterproof control panel with flat on/off button and pulse function.
- Microswitch and safety devices on handle, lid and bowl.
- Pulse function for coarse chopping.
- Productivity suitable for 50-150 meals per service