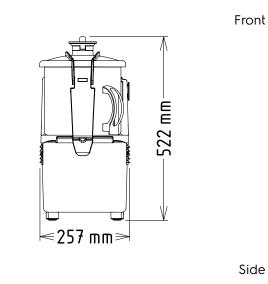

**Key Information:** 

External dimensions, Width: 256 mm
External dimensions, Depth: 422 mm
External dimensions, Height: 522 mm
Shipping weight: 23 kg
Waterproof index: IP23