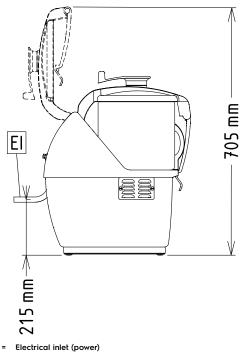

**Key Information:** 

External dimensions, Width: 256 mm
External dimensions, Depth: 422 mm
External dimensions, Height: 522 mm
Shipping weight: 23 kg
Waterproof index: IP23