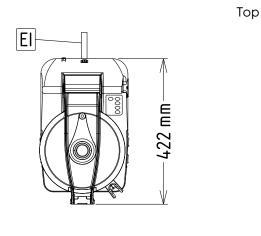

**Key Information:** 

External dimensions, Width: 256 mm
External dimensions, Depth: 422 mm
External dimensions, Height: 522 mm
Shipping weight: 23 kg
Waterproof index: IP23